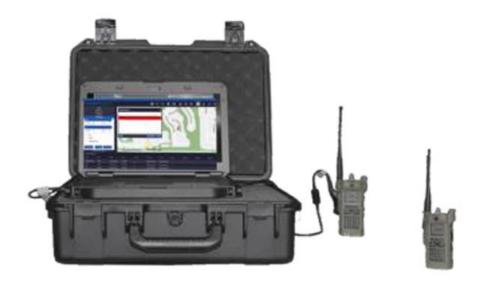

## **Compass**Respond

One person deploys ruggedize mission ready tactical solution in minutes.

Supervisors can coordinate all team members in real-time on the common operational picture.

Monitor tactical response resources and quickly re-direct as on the ground conditions change.

Command and control of assets anywhere on-demand to protect the lives of the team and the public they serve. Supports location transmitted on Push-to-Talk (PTT).

System comes pre-loaded with base map leveraging Esri ArcGIS data.

Delivered as a complete ready to deploy package
Bring your GPS tracking system with you

Call +1 (303) 680-3311

Email: Sales@CompassCom.Com